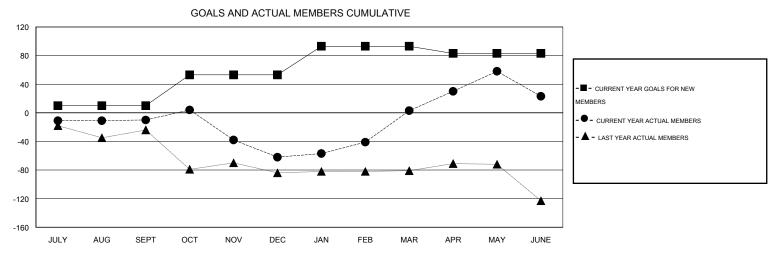

## HAL GRIFFIN **LOCATION TEXAS** GMT CA 1 Clubs Members RESULTS FOR 2014-2015 RESULTS FOR 2014-2015 NEW CLUB NEW CLUBS DROPPED NET NEW MEMBER CHARTER AND DROPPED NET QUARTER QUARTER GOAL CLUBS GAIN/LOSS GOAL NEW MEMBERS MEMBERS GAIN/LOSS ADDED 0 0 0 0 10 66 76 -10 JULY/AUG/SEPT JULY/AUG/SEPT 0 0 0 43 85 137 -52 OCT/NOV/DEC OCT/NOV/DEC 0 40 65 1 129 64 JAN/FEB/MAR JAN/FEB/MAR 0 0 -10 109 89 20 APR/MAY/JUNE APR/MAY/JUNE