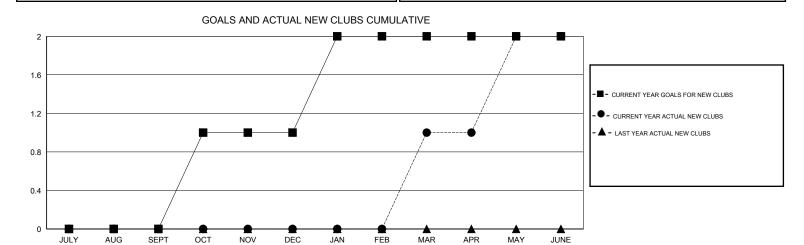

## HAL GRIFFIN **LOCATION TEXAS** GMT CA 1 Clubs Members RESULTS FOR 2014-2015 RESULTS FOR 2014-2015 NEW CLUB NEW CLUBS DROPPED NET NEW MEMBER CHARTER AND DROPPED NET QUARTER QUARTER GOAL CLUBS GAIN/LOSS GOAL NEW MEMBERS MEMBERS GAIN/LOSS ADDED 0 0 0 0 10 66 76 -10 JULY/AUG/SEPT JULY/AUG/SEPT 0 0 0 43 85 137 -52 OCT/NOV/DEC OCT/NOV/DEC 0 40 65 1 129 64 JAN/FEB/MAR JAN/FEB/MAR 0 0 -10 109 89 20 APR/MAY/JUNE APR/MAY/JUNE